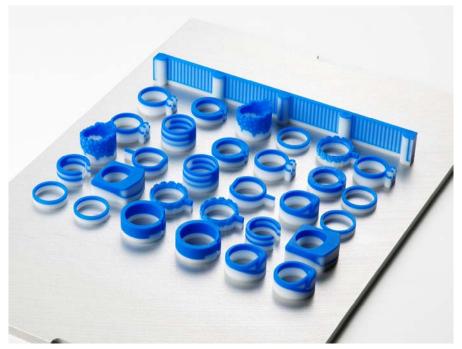

# Plotted Wax Printing Service

Peter W Beck is proud to offer a rapid wax printing and casting service. We have capabilities to produce runs from 1-1,000 units to service your needs.

#### **Benefits**

Having your CAD file printed and cast with Peter W Beck allows you to utilise our premium prototyping technology ensuring a smooth clean finish for all types of products.

- Fast print to cast turnaround time
- No more broken prints during transit
- Quick easy system email your STL or SLC file and let us do the rest
- High quality resolution prints Extra High Definition of 16 microns
- Quick Free call quoting 1800 888 590
- Specialised Jewellery Casting in our whole range of premium casting alloys
- Over 20 years Casting Experience