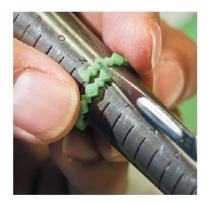

### Sprue Grinding

All Raw Precious Metal Castings have a sprue or multiple sprues attached. Our Sprue Grinding Service offers the benefit of reducing metal costs as our skilled technicians can expertly grind away 95% of the excess metal on your cast items.

- Providing reduction in metal costs
- Reduction of your labour costs

Precious Metal Services

Casting Services